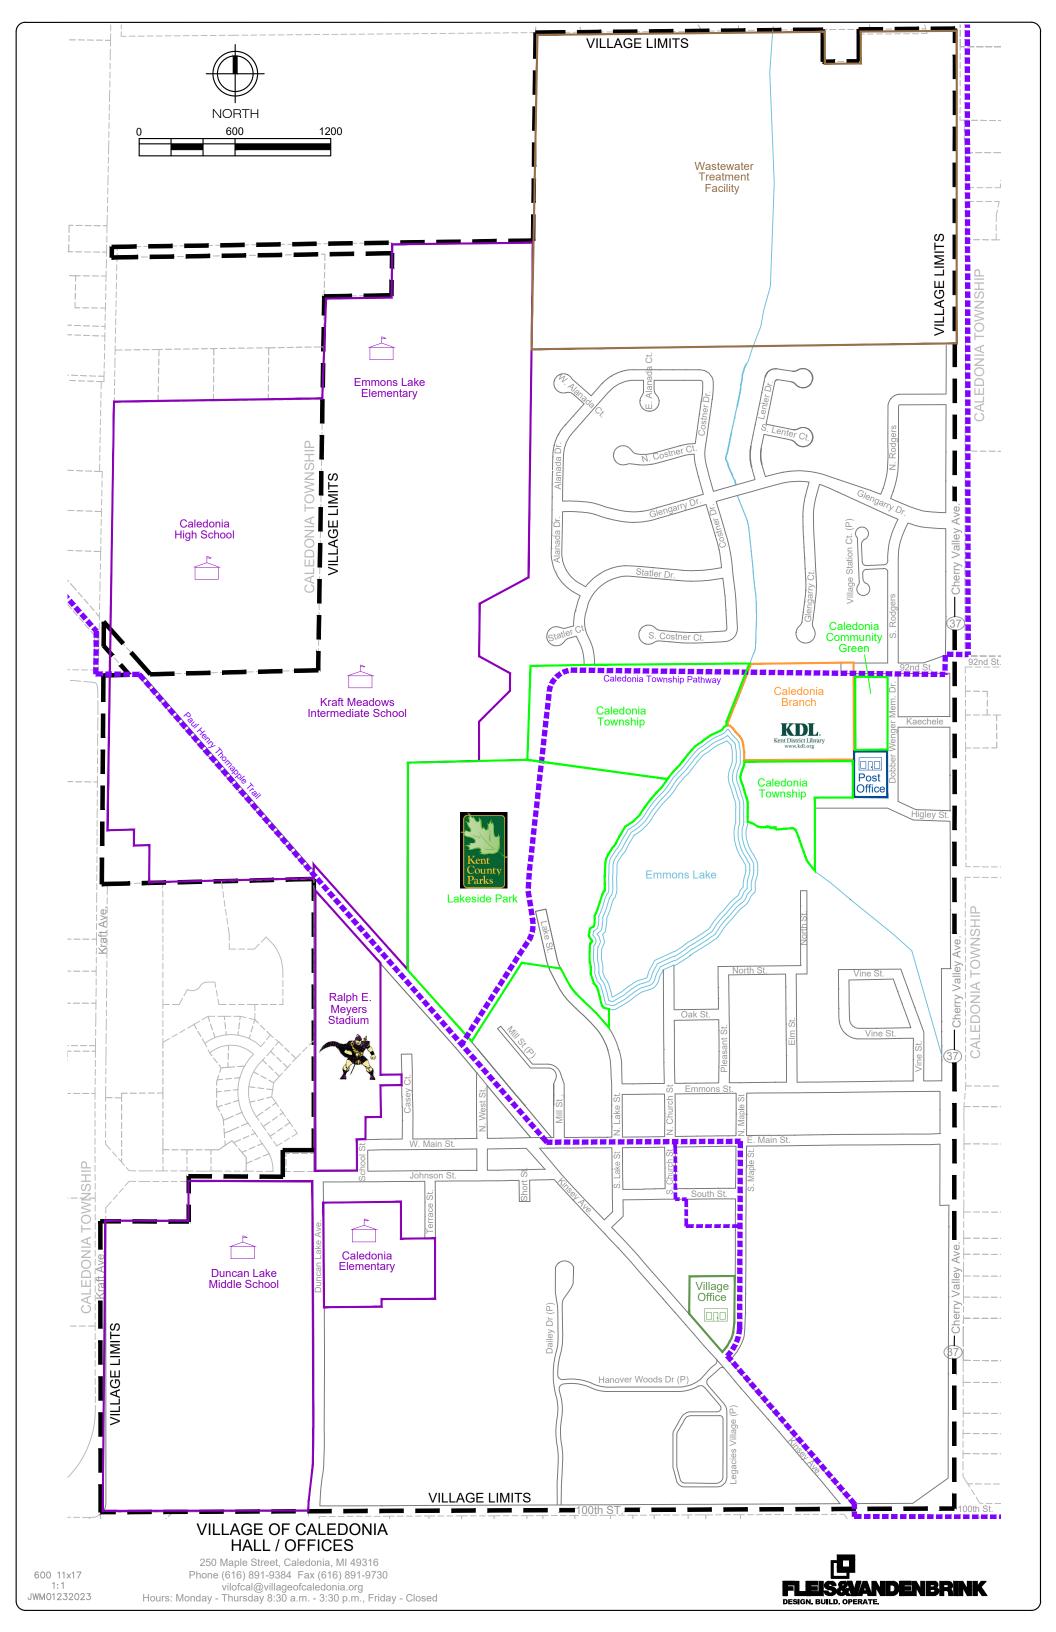

## VILLAGE STREET MAP

| VILLAGE STREETS           |                              |
|---------------------------|------------------------------|
| 92nd St                   | Caledonia Village Center PUD |
| 100th St                  | Village                      |
| Alanada Dr                | Glen Valley Estates PUD      |
| Casey Ct                  | Village                      |
| Cherry Valley Ave         | Village                      |
| Church St                 | Village                      |
| Costner Dr                | Glen Valley Estates PUD      |
| Dailey Dr (P)             | Hanover Townhomes PUD        |
| Dobber-Wenger Memorial Dr | Caledonia Village Center PUD |
| Duncan Lake Ave           | Village                      |
| East Alanada Ct           | Glen Valley Estates PUD      |
| Elm St                    | Village                      |
| Emmons St                 | Village                      |
| Glengarry Ct              | Glen Valley Estates PUD      |
| Glengarry Dr              | Glen Valley Estates PUD      |
| Hanover Woods Dr (P)      | Hanover Townhomes PUD        |
| Higley St                 | Caledonia Village Center PUD |
| Johnson St                | Village                      |
| Kaechele                  | Caledonia Village Center PUD |
| Kinsey Ave                | Village                      |
| Kraft Ave                 | Village                      |
| Lake St                   | Village                      |
| Legacies Village          | Private                      |
| Lenter Dr                 | Glen Valley Estates PUD      |
| Main St (E & W)           | Village                      |
| Maple St                  | Village                      |
| Mill St                   | Village                      |
| North St                  | Village                      |
| North Costner Ct          | Glen Valley Estates PUD      |
| North Rodgers             | Glen Valley Estates PUD      |
| Oak St                    | Village                      |
| Pleasant Ave              | Village                      |
| School St                 | Village                      |
| Short St                  | Village                      |
| South St                  | Village                      |
| South Costner Ct          | Glen Valley Estates PUD      |
| South Lenter Ct           | Glen Valley Estates PUD      |
| South Rodgers             | Glen Valley Estates PUD      |
| Statler Ct                | Glen Valley Estates PUD      |
| Statler Dr                | Glen Valley Estates PUD      |
| Terrace St                | Village                      |
| Village Station Ct (P)    | Glen Valley Estates PUD      |
| Vine St                   | Village                      |
|                           | \ P.II                       |
| West St                   | Village                      |

## VILLAGE OF CALEDONIA HALL / OFFICES

250 Maple Street, Caledonia, MI 49316 Phone (616) 891-9384 Fax (616) 891-9730 vilofcal@villageofcaledonia.org Hours: Monday - Thursday 8:30 a.m. - 3:30 p.m., Friday - Closed